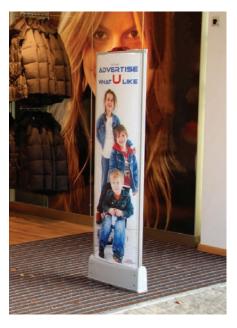

#### Wi-Fi Ad Guard

Designed to optionally hold advertisements, Wi-Fi Ad Guard system is a transceiver detection system available in single, dual or split antenna configuration. Each antenna provides coverage of 3 feet on either side of system with the Wi-Fi Ad Guard XL delivering coverage of 4.5 feet from antenna.