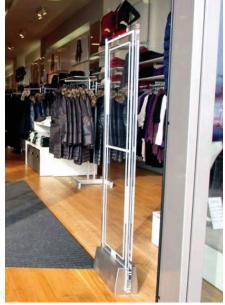

#### Wi-Fi Premier Guard

Designed with clear acrylic materials, Wi-Fi Premier Guard system is a transceiver detection system available in single, dual or split antenna configuration. Each antenna provides coverage of 3 feet on either side of system with the wider Wi-Fi Premier Pro delivering cover up to 4.5 feet.