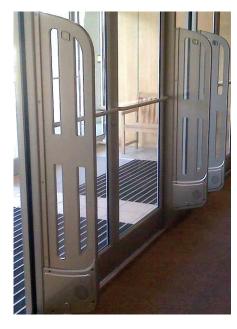

#### **Wi-Fi Diamond Door Guard**

Designed to attach to a door frame off the floor, the system can also be attached to glass with industrial strength adhesive or tape. Wi-Fi Diamond Door Guide system is a transceiver detection system available in single, dual or split antenna configuration. Each antenna provides coverage of 3 feet on either side of the antenna.