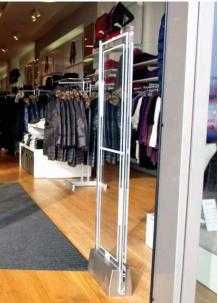

#### Wi-Fi Diamond Door Guard

Designed to attach to a door frame off the floor, the system can also be attached to glass with industrial strength adhesive or tape. Wi-Fi Diamond Door Guide system is a transceiver detection system available in single, dual or split antenna configuration. Each antenna provides coverage of 3 feet on either side of the antenna.