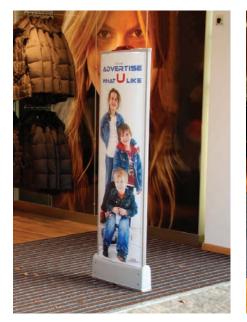

#### Wi-Fi Ad Guard

Designed to optionally hold advertisements, Wi-Fi Ad Guard system is a transceiver detection system available in single, dual or split antenna configuration. Each antenna provides coverage of 3 feet on either side of system with the Wi-Fi Ad Guard XL delivering coverage of 4.5 feet from antenna.