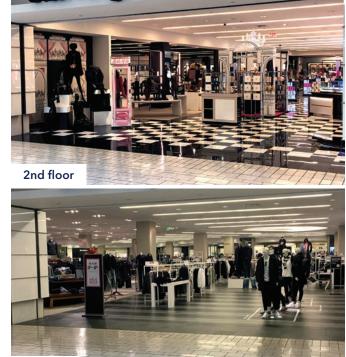

#### Wi-Fi 2A and Floor Guard

Wide, luxurious entrances are welcoming to customers and convey an inviting environment. Wi-Fi 2A and Floor Guard is a revolutionary floor-based EAS system designed to be completely invisible with robust performance. The antennas are buried into the subfloor and multiple units can be installed from end to end-ensuring maximum detection range and offering an ideal system for stores with wide exits.