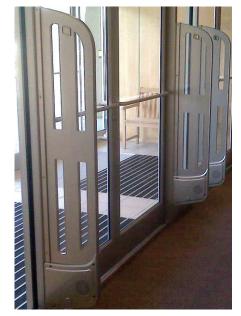

#### Wi-Fi Premier Guard

Designed with clear acrylic materials, Wi-Fi Premier Guard system is a transceiver detection system available in single, dual or split antenna configuration. Each antenna provides coverage of 3 feet on either side of system with the wider Wi-Fi Premier Pro delivering cover up to 4.5 feet.